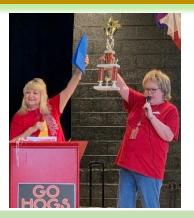

#### **Check out Union Elementary in Texarkana!**

Union Elementary had their PBIS Kickoff Pep Rally on September 19th. They introduced their store and the raffle items for the month, discussed their matrix, and explained how to win their STAR Award. The STAR Award is given monthly to a class that exhibits exceptional behavior. When a teacher sees a class following the matrix expectations, one of the PBIS team members is notified. Points are collected and tallied each month, and the winning class is awarded their amazing trophy!