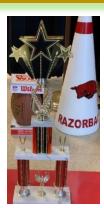

#### **Check out Union Elementary in Texarkana!**

Union Elementary had their PBIS Kickoff Pep Rally on September 19th. They introduced their store and the raffle items for the month, discussed their matrix, and explained how to win their STAR Award. The STAR Award is given monthly to a class that exhibits exceptional behavior. When a teacher sees a class following the matrix expectations, one of the PBIS team members is notified. Points are collected and tallied each month, and the winning class is awarded their amazing trophy!